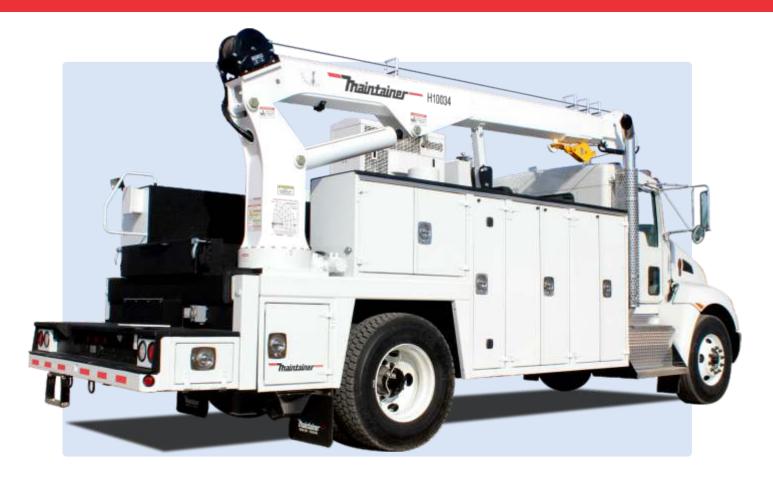

# MTS 2-TON SERVICE CRANE AND IMPROVED BODY

| MTS 2-TON                         | <b>Previous</b>               | New              |
|-----------------------------------|-------------------------------|------------------|
| Compartment Height                | 59"                           | 62"              |
| Compartment Cubic Feet (11' body) | 139.7                         | 145.1            |
| Compartment Cubic Feet (14' body) | 192.5                         | 200.7            |
| Compartment top/back Material     | 12-GA smooth A60-galvannealed | 11-GA deck plate |

- Weight savings with new 11' body with deck plate overlay vs. new body = 352 lbs.
- Weight savings with new 14' body with deck plate overlay vs. new body = 448 lbs.

Note: Above new body dimensions and material will now be standard in all MTS-2 Bodies (2-Ton Service Body only & 2-Ton Bodies with Cranes)