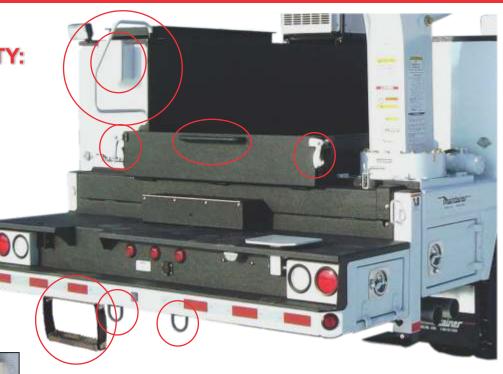

# IMPROVED REAR BODY ACCESS & FUNCTIONALITY:

- Additional & larger handles are now standard.
- Improved rear access step.
- Rotated air reel door latch 180 degrees.
- Improved tailgate chain sleeves to braided mesh.
- Modified (2) rear safety chain hook location.